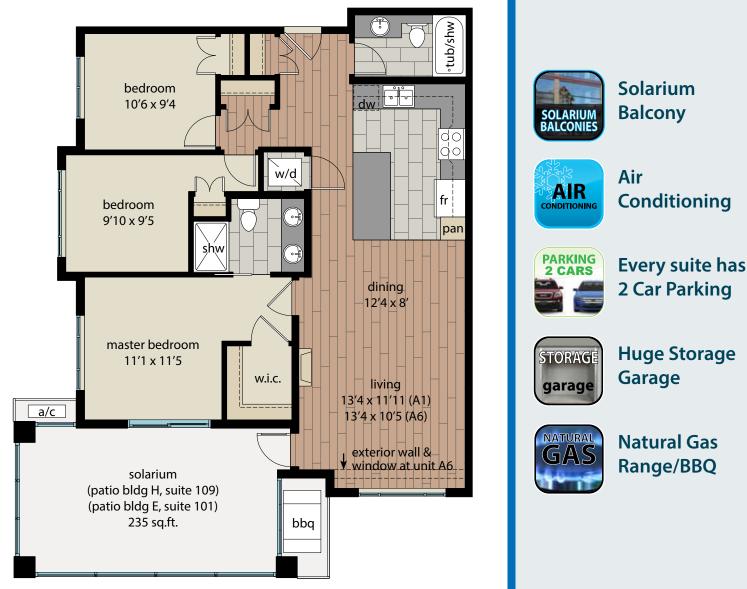

## CORNER SUITE 3 Bedroom

## Livable: 1337 ~ 1355 sq.ft. Suite (A1) 1120 sq.ft. + Solarium/deck 235 sq.ft. Suite (A6) 1102 sq.ft. + Solarium/deck 235 sq.ft.

ACCESSIBILITY:

These suites are built in such a way to be able to be converted to accessible homes if desired in the future.

As part of our on-going product development program, the Developer reserves the right to make modifications and/or changes to the specifications. Square footages and room sizes are based on Architectural drawings and actual measurements may vary. Diagrams are close representations, as-built sizes and A/C locations vary slightly. E. & O.E.